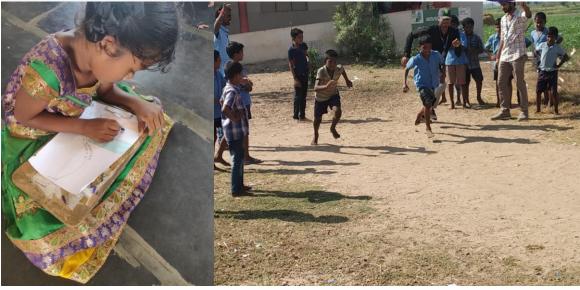

#### **CONDUCTING GAMES**

In the following session our unit volunteers conducted games for students of Zilla Parishad High school like lemon and spoon, drawing, frog jump for kids, skipping, running race competitions and given prizes for the winners.

Drawing and running race competitions for students