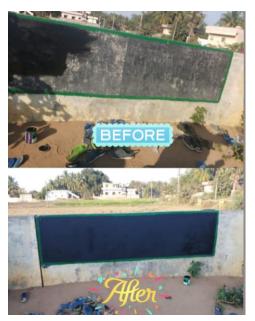

#### PAINTING BLACKBOARDS

Many of the Black Boards of the Zilla Parishad High School(ZPH) are not in good condition, so we painted boards so that they can understand the written contents by their teachers well. Our volunteers painted the notice

Volunteers Painting boards

#### Day – 2 (23<sup>rd</sup> February 2019)

In the early morning those who are staying made publicity about the camp once again. In the dawn of the second day, volunteers started their campaign, Asusually the blood group identification program conducted. Painting team painted all the remaining bad black boards of the school.