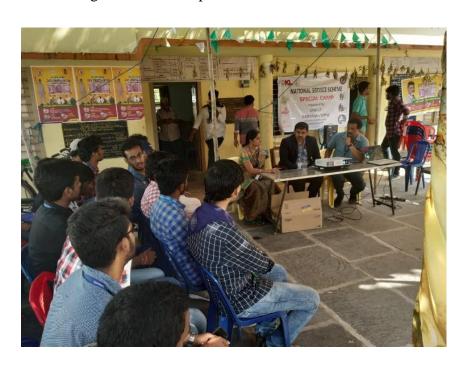

#### **INAUGURATION**

This was followed by an inauguration program held at panchayat office of village. The programme was started with lightening the lamp and NSS song. The chief guest Habibulla Khan (Student affairs Dean of K L E F), Ravindranath nath (Extension activities dean of K L E F), P. Yellamma (Program Officer of Unit – 7), G. Sundar Rao (VRO), M.L.V. Prasad (Secretary), Anganwadi members, V. SubbaRao (Social Worker in the village) and other dignitaries were welcomed by NSS volunteers.

The inaugural speech was delivered by Habibulla khan, Ravindranath sir and Yellamma mam, emphasized the role of National Service Scheme (NSS) in the community service. All others who attended have also expressed their opinions about the NSS camp. Several village people attended the function. Village authorities welcomed the team of volunteers into their village and assured them all sorts of co-operation needed in making the special camp a huge success.