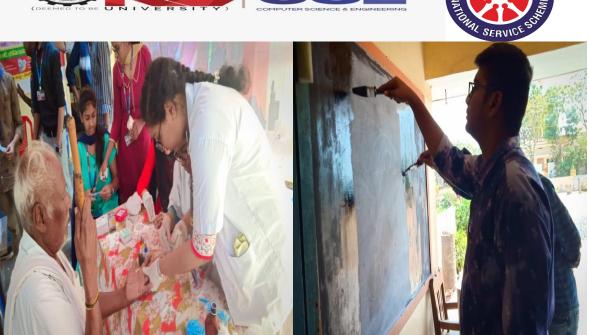

#### **BLOOD GROUPING PROGRAM**

From 01:00 clock we started the blood group identification program we invited two Bio Technology (BT) students to do the job. The <u>grouping</u> is very important when it comes to having a blood transfusion. If blood is given to a patient that has a blood type that is incompatible with the blood type of the blood that the patient receives, it can cause

intravenous clumping in the patient's blood which can be fatal. The patient's body can start producing antibodies that attack the antigens on the blood cells in the blood that was given to the patient. Many villagers came to know their blood group and we had given an identity card so that they will never forget.

#### PAINTING BLACKBOARDS

Many of the Black Boards of the Zilla Parishad High School(ZPH) are not in good condition, so we painted boards so that they can understand the written contents by their teachers well. Our volunteers painted the notice

Volunteers Painting boards