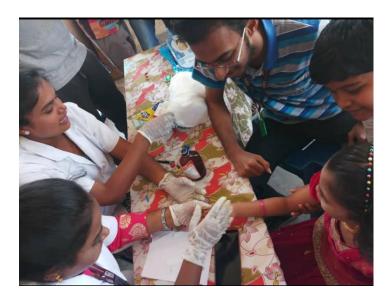

#### **EVENT NAME: MEDICAL CAMP**

NSS Volunteers of Dept of CSE of K L E F has Conducted "Medical Camp" on 11<sup>th</sup> October, 2018 in one of the village adopted by the K L University i.e.Chirravuru as a part of this NSS Volunteers from Unit-1 and 7, program officer (P Yellamma)CEA Associate Dean Dr Ravindranath, P suresh and Kalish vali are involved.

#### **Summary of Medical Camp**

→Blood Checkup: In Villages many people don't know respective blood groups, so we had taken the help of 4 B-Pharmacy students of our university to check the blood group of villagers. And the villagers might not have the good levels of hemoglobin. Our students verified their level of hemoglobin and given precautions if anyone has the low level of it.

B-pharmacy students taking the blood samples and testing them

Eye checkup: Doctors from **Sky Health Foundation** tested the eyes of villagers who had some problems regarding eyes. The doctors had given the medicines and eye drops bottle as