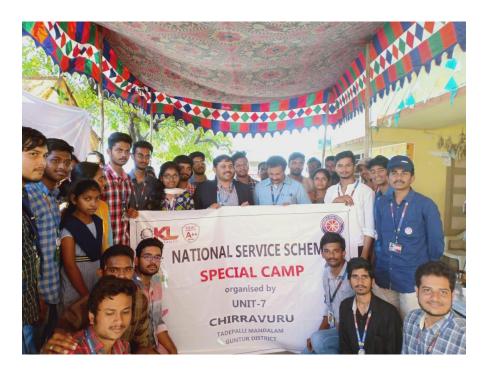

#### **Event Name: NSS Special Camp**

NSS Unit – 7 volunteers of Department of Computer Science and Engineering(CSE) of Koneru Lakshmaiah Educational Foundation(K L E F) has Conducted "Special Camp" for four days from 22<sup>nd</sup> to 25<sup>th</sup> February, 2019 in one of the village adopted by the K L E F i.e. Chirravuru. This special camp was organized with the help of panchayat raj department of chirravuru. As a part of this camp everyday volunteers attended with an intention to do what they can do for the welfare of villagers.

#### **INAUGURATION**

This was followed by an inauguration program held at panchayat office of village. The programme was started with lightening the lamp and NSS song. The chief guest Habibulla Khan (Student affairs Dean of K L E F), Ravindranath nath (Extension activities dean of K L E F), P. Yellamma (Program Officer of Unit – 7), G. Sundar Rao (VRO), M.L.V. Prasad (Secretary), Anganwadi members, V. SubbaRao (Social Worker in the village) and other dignitaries were welcomed by NSS volunteers.