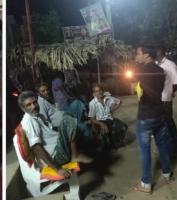

#### **INAUGURATION**

This was followed by an inauguration program held at panchayat office of village. The programme was started with lightening the lamp and NSS song. The chief guest Habibulla Khan (Student affairs Dean of K L E F), Ravindranath nath (Extension activities dean of K L E F), P. Yellamma (Program Officer of Unit – 7), G. Sundar Rao (VRO), M.L.V. Prasad (Secretary), Anganwadi members, V. SubbaRao (Social Worker in the village) and other dignitaries were welcomed by NSS volunteers.

The inaugural speech was delivered by Habibulla khan, Ravindranath sir and Yellamma mam, emphasized the role of National Service Scheme (NSS) in the community service. All others who attended have also expressed their opinions about the NSS camp. Several village people attended the function. Village authorities welcomed the team of volunteers into their village and assured them all sorts of co-operation needed in making the special camp a huge success.