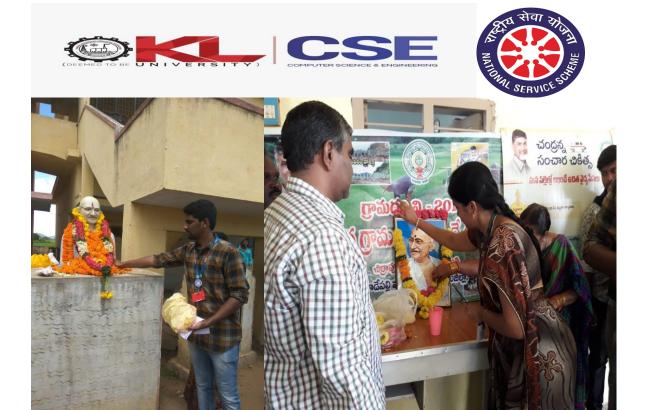

As today is Gandhi Jayanthi at panchayath office we decorated our Gandhi photo with garland and have some speech by P Yellamma (program officer). Then we went to school and decorated the statue of Gandhi and our volunteers (vivek and sumanth) gave some speech.

#### **INAUGURATION**

This was followed by an inauguration program held at panchayat office of village. The programme was started with lightening the lamp and NSS song. The chief guest Habibulla Khan (Student affairs Dean of K L E F), Ravindranath nath (Extension activities dean of K L E F), P. Yellamma (Program Officer of Unit – 7), G. Sundar Rao (VRO), M.L.V. Prasad (Secretary), Anganwadi members, V. SubbaRao (Social Worker in the village) and other dignitaries were welcomed by NSS volunteers.