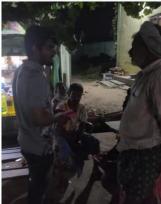

On the day of the event, all the NSS volunteers, NSS PO and volunteers are started from the college at 9.30 am in bus and reached the Chirravuru by 9.50 am. After reaching the Chirravuru, all the volunteers along with P Yellamma (NSS Program officer), A.Srinivasulu (Special Officer Of Gram Panchayat), D. Bramhananda rao (MPTC Chairman), M LVPrasad (Panchayat Secretary), ward members, anganvadi teachers, Ashaworkers and gram panchayat staff participated in rally regarding mosquitoes. All the participants are given the awareness on how to keep the village clean and green. At first we went to panchayat office and had discussion with the panchayat members regarding major problems they were facing.

As the event was conducted on the "NSS Day" we took part more effectively.

Discussion with the panchayat members.

(Program officer of the Unit-7, coordinators, special officer of gram panchayat, villagers)