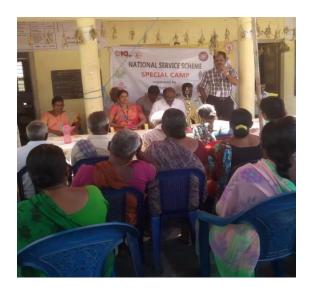

#### **INAUGURATION**

This was followed by an inauguration program held at panchayat office of village. The programme was started with lightening the lamp and NSS song. The chief guest Habibulla Khan (Student affairs Dean of K L E F), Ravindranath nath (Extension activities dean of K L E F), P. Yellamma (Program Officer of Unit – 7), G. Sundar Rao (VRO), M.L.V. Prasad (Secretary), Anganwadi members, V. SubbaRao (Social Worker in the village) and other dignitaries were welcomed by NSS volunteers.

The inaugural speech was delivered by Habibulla khan, Ravindranath sir and Yellamma mam, emphasized the role of National Service Scheme (NSS) in the community service. All others who attended have also expressed their opinions about the NSS camp. Several village people attended the function. Village authorities welcomed the team of volunteers into their village and assured them all sorts of co-operation needed in making the special camp a huge success.