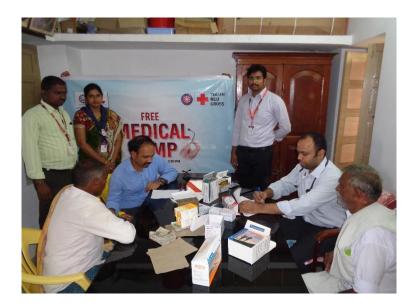

#### **EVENT NAME: MEDICAL CAMP**

NSS Volunteers of Dept of CSE of K L E F has Conducted "Medical Camp" on 11<sup>th</sup> October, 2018 in one of the village adopted by the K L University i.e.Chirravuru as a part of this NSS Volunteers from Unit-1 and 7, program officer (P Yellamma)CEA Associate Dean Dr Ravindranath, P suresh and Kalish vali are involved.

On the day of the event, all the NSS volunteers, NSS program officer and four Members of the Advisory department along with 23 volunteers started from the college at 9.30 am in bus and reached the Chirravuru by 10.00 am.

#### **Summary of Medical Camp**

→Blood Checkup: In Villages many people don't know respective blood groups, so we had taken the help of 4 B-Pharmacy students of our university to check the blood group of villagers. And the villagers might not have the good levels of hemoglobin. Our students verified their level of hemoglobin and given precautions if anyone has the low level of it.