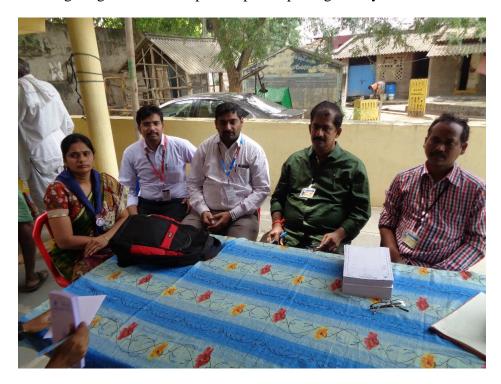

At 01:00 clock our college faculty visited the village, interacted with villagers and volunteers and asked what was their experience.

Faculty who visited the village

At 02:30 out HOD V. Hari Kiran and N.Srinivas attended for the valedictory meeting of the camp. Interacted with the program officer and the volunteers. Volunteers expressed their feelings about the camp and how it went on.

### HOD sir Interacting with PO and volunteers

Our unit volunteers with HOD sir

Prize for K. Navya sree

Presenting gifts to the winners in the running competition