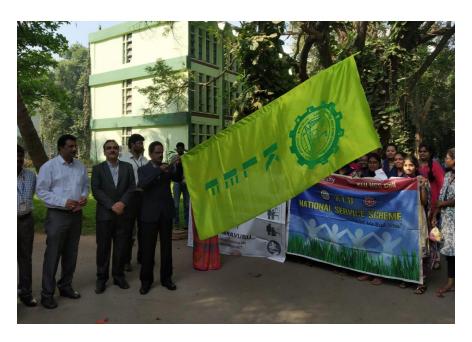

Days: From 22<sup>nd</sup> – 25<sup>th</sup>February 2019

Venue: CHIRRAVURU

#### **Event Name: NSS Special Camp**

NSS Unit – 7 volunteers of Department of Computer Science and Engineering(CSE) of Koneru Lakshmaiah Educational Foundation(K L E F) has Conducted "Special Camp" for four days from 22<sup>nd</sup> to 25<sup>th</sup> February, 2019 in one of the village adopted by the K L E F i.e. Chirravuru. This special camp was organized with the help of panchayat raj department of chirravuru. As a part of this camp everyday volunteers attended with an intention to do what they can do for the welfare of villagers.

#### **INAUGURATION**

This was followed by an inauguration program held at panchayat office of village. The programme was started with lightening the lamp and NSS song. The chief guest Habibulla Khan (Student affairs Dean of K L E F), Ravindranath nath (Extension activities dean of K L E F), P. Yellamma (Program Officer of Unit – 7), G. Sundar Rao (VRO), M.L.V. Prasad (Secretary), Anganwadi members, V. SubbaRao (Social Worker in the village) and other dignitaries were welcomed by NSS volunteers.

The inaugural speech was delivered by Habibulla khan, Ravindranath sir and Yellamma mam, emphasized the role of National Service Scheme (NSS) in the community service. All others who attended have also expressed their opinions about the NSS camp. Several village people attended the function. Village authorities welcomed the team of volunteers into their village and assured them all sorts of co-operation needed in making the special camp a huge success.