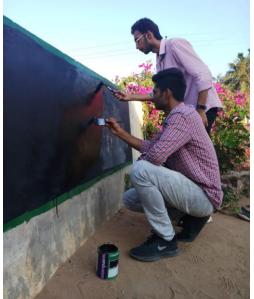

#### PAINTING BLACKBOARDS

Many of the Black Boards of the Zilla Parishad High School(ZPH) are not in good condition, so we painted boards so that they can understand the written contents by their teachers well. Our volunteers painted the notice

Volunteers Painting boards