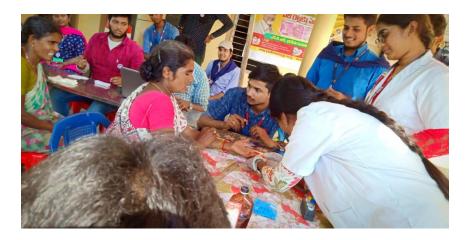

#### **BLOOD GROUPING PROGRAM**

From 01:00 clock we started the blood group identification program we invited two Bio Technology (BT) students to do the job. The <u>grouping</u> is very important when it comes to having a blood transfusion. If blood is given to a patient that has a blood type that is incompatible with the blood type of the blood that the patient receives, it can cause

intravenous clumping in the patient's blood which can be fatal. The patient's body can start producing antibodies that attack the antigens on the blood cells in the blood that was given to the patient. Many villagers came to know their blood group and we had given an identity card so that they will never forget.