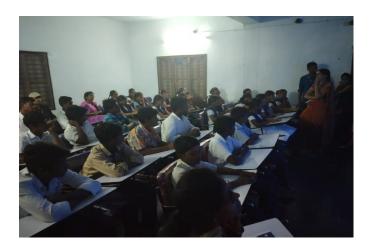

#### **INAUGURATION**

This was followed by an inauguration program held at panchayat office of village. The programme was started with lightening the lamp and NSS song. The chief guest Habibulla Khan (Student affairs Dean of K L E F), Ravindranath nath (Extension activities dean of K L E F), P. Yellamma (Program Officer of Unit – 7), G. Sundar Rao (VRO), M.L.V. Prasad (Secretary), Anganwadi members, V. SubbaRao (Social Worker in the village) and other dignitaries were welcomed by NSS volunteers.

The inaugural speech was delivered by Habibulla khan, Ravindranath sir and Yellamma mam, emphasized the role of National Service Scheme (NSS) in the community service. All others who attended have also expressed their opinions about the NSS camp. Several village people attended the function. Village authorities welcomed the team of volunteers into their village and assured them all sorts of co-operation needed in making the special camp a huge success.