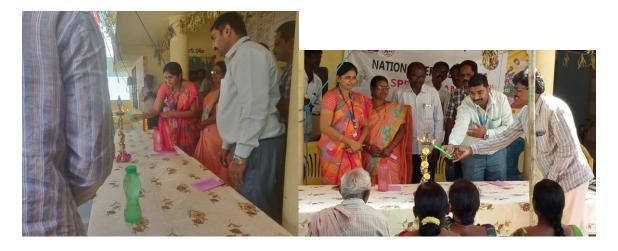

#### **INAUGURATION**

This was followed by an inauguration program held at panchayat office of village. The programme was started with lightening the lamp and NSS song. The chief guest Habibulla Khan (Student affairs Dean of K L E F), Ravindranath nath (Extension activities dean of K L E F), P. Yellamma (Program Officer of Unit – 7), G. Sundar Rao (VRO), M.L.V. Prasad (Secretary), Anganwadi members, V. SubbaRao (Social Worker in the village) and other dignitaries were welcomed by NSS volunteers.

The inaugural speech was delivered by Habibulla khan, Ravindranath sir and Yellamma mam, emphasized the role of National Service Scheme (NSS) in the community service. All others who attended have also expressed their opinions about the NSS camp. Several village people attended the function. Village authorities welcomed the team of volunteers into their village and assured them all sorts of co-operation needed in making the special camp a huge success.

#### **DUSTBINS DISTRIBUTION**

After Swatch Bharathfew other groups and our program officer along with the village secretary went across the village and distributed dustbins. If wet and dry dust is dumped in the same bin it results in bad smell and generates bacteria which leads to many diseases. So we distributed two dustbins for each house. Red for dry dust and yellow for wet dust.

Program Officer and panchayat secretary distributing dustbins to villagers