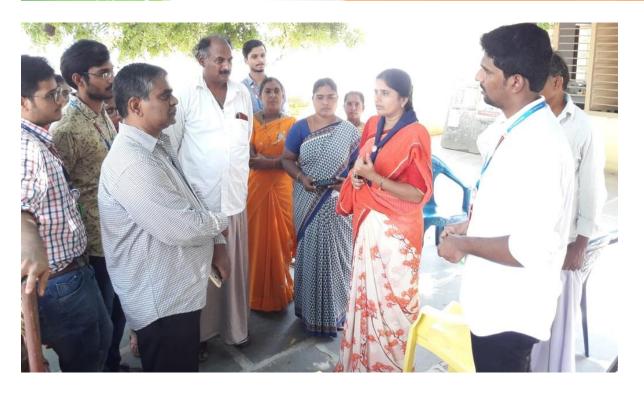

#### **EVENT NAME: MEDICAL CAMP**

NSS Volunteers of Dept of CSE of K L E F has Conducted "Medical Camp" on 11<sup>th</sup> October, 2018 in one of the village adopted by the K L University i.e.Chirravuru as a part of this NSS Volunteers from Unit-1 and 7, program officer (P Yellamma)CEA Associate Dean Dr Ravindranath, P suresh and Kalish vali are involved.

On the day of the event, all the NSS volunteers, NSS program officer and four Members of the Advisory department along with 23 volunteers started from the college at 9.30 am in bus and reached the Chirravuru by 10.00 am.

Faculty members along with the PRO of NRI Hospital

All volunteers participated actively in talking with villagers, enquiring their problems and sending them to doctors in order without any disturbances.