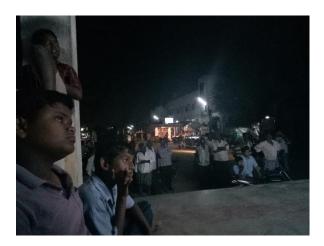

#### AT NIGHT

Four more volunteers joined the stay. All 8 members chosen few videos about the village progress (Won Nirmal Puraskar from central government), traffic awareness and a video which depicts all the work that we have done till date.

Villagers watching presentations at night

They arranged a projector screen in library center and invited villagers to spend few minutes with them. Villagers seen the videos and felt very happy that students have done a valuable service for the welfare of their village.