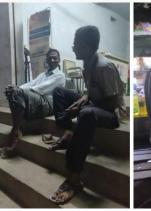

#### **Summary of Medical Camp**

→Blood Checkup: In Villages many people don't know respective blood groups, so we had taken the help of 4 B-Pharmacy students of our university to check the blood group of villagers. And the villagers might not have the good levels of hemoglobin. Our students verified their level of hemoglobin and given precautions if anyone has the low level of it.

B-pharmacy students taking the blood samples and testing them

Eye checkup: Doctors from **Sky Health Foundation** tested the eyes of villagers who had some problems regarding eyes. The doctors had given the medicines and eye drops bottle as