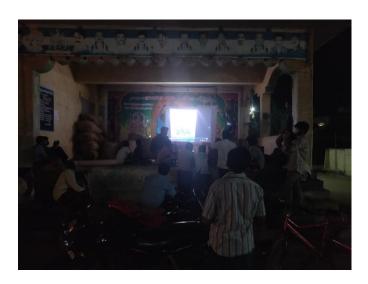

Villagers watching presentations at night

They arranged a projector screen in library center and invited villagers to spend few minutes with them. Villagers seen the videos and felt very happy that students have done a valuable service for the welfare of their village.