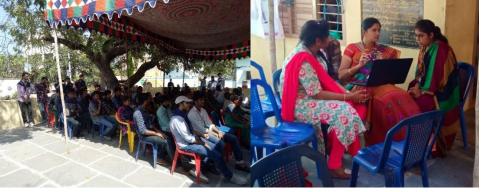

#### **INAUGURATION**

This was followed by an inauguration program held at panchayat office of village. The programme was started with lightening the lamp and NSS song. The chief guest Habibulla Khan (Student affairs Dean of K L E F), Ravindranath nath (Extension activities dean of K L E F), P. Yellamma (Program Officer of Unit – 7), G. Sundar Rao (VRO), M.L.V. Prasad (Secretary), Anganwadi members, V. SubbaRao (Social Worker in the village) and other dignitaries were welcomed by NSS volunteers.

The inaugural speech was delivered by Habibulla khan, Ravindranath sir and Yellamma mam, emphasized the role of National Service Scheme (NSS) in the community service. All others who attended have also expressed their opinions about the NSS camp. Several village people attended the function. Village authorities welcomed the team of volunteers into their village and assured them all sorts of co-operation needed in making the special camp a huge success.