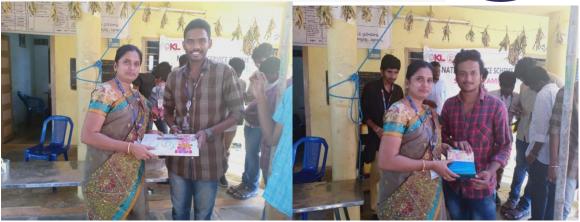

#### **EVENT NAME: MEDICAL CAMP**

NSS Volunteers of Dept of CSE of K L E F has Conducted "Medical Camp" on 11<sup>th</sup> October, 2018 in one of the village adopted by the K L University i.e.Chirravuru as a part of this NSS Volunteers from Unit-1 and 7, program officer (P Yellamma)CEA Associate Dean Dr Ravindranath, P suresh and Kalish vali are involved.

#### **Summary of Medical Camp**

→Blood Checkup: In Villages many people don't know respective blood groups, so we had taken the help of 4 B-Pharmacy students of our university to check the blood group of villagers. And the villagers might not have the good levels of hemoglobin. Our students verified their level of hemoglobin and given precautions if anyone has the low level of it.

B-pharmacy students taking the blood samples and testing them

Eye checkup: Doctors from **Sky Health Foundation** tested the eyes of villagers who had some problems regarding eyes. The doctors had given the medicines and eye drops bottle as

per their problems. If it's a severe situation they insisted them to visit their clinic and they will do operation. Old persons may have the problem of cataract so it can be solved only by operation.

Ophthalmologist checking the eyes of villager

Heart related checkup: Two Cardiologists from NRI Hospital, Vijayawada participated in the camp and rendered their services. At first the Nurses tested the BP's of villagers and sent them to doctors. The doctors tested them and asked their problems while working (Asthma) or sleeping (snoring) or cough and cold problems. They had written medicines as per their problems. If they are severe issues like scanning, doctors said to visit their hospitals and assured that they will treat them. If they have the Arogya Sri card, they are treated freely.

The Cardiologists testing the villagers and asking their problems

ECG Checkup: An electrocardiogram (ECG) is a **test** which measures the electrical activity of your heart to show whether or not it is working normally. The doctors checked them and given reports immediately.

ECG checkup

Dental Problems: A Dentist along with his two assistants came and tested the villagers and given suggestion how to solve their problems.

Dentist testing the villager

Our volunteers giving medicines as per the prescription given by doctors with free of cost

Faculty members along with the PRO of NRI Hospital

All volunteers participated actively in talking with villagers, enquiring their problems and sending them to doctors in order without any disturbances.

"190 villagers came forward and got the solutions for their queries and problems"

| S.N | Univ ID                | Name of the Volunteer                            |
|-----|------------------------|--------------------------------------------------|
| 1   | 170030276<br>170031466 | DANTALA POOJITH VARDHAN GARLAPATI DARAHAS KANTHI |
| 3   | 170031400              | KURAPATI LAKSHMI NATH VENKATASAI                 |
| 4   | 170030004              | ADUSUMALLI ROHINI                                |
| 5   | 170030014              | MATURI SUMANTH                                   |
| 6   | 170030758              | MUTYALA JVS PRAKASH                              |
| 7   | 170030632              | NAGATI PRINCY                                    |
| 8   | 170031318              | DUGGIRALA SRIVANI                                |
| 9   | 170030327              | GUNDABATTUNI SURENDRA BABU                       |
| 10  | 170030433              | GODAVARTHI JASWANTH                              |
| 11  | 170030477              | KAKARA RAJESH                                    |
| 12  | 170030311              | SEELAMNENI JANVITHA                              |
| 13  | 170030228              | CHINNI KHUMUD AKHIL                              |
| 14  | 170030447              | HANUMANTHU SRI MANIKANTA<br>GOWTHAM              |
| 15  | 170030479              | JAVVAJI GEETHA PRIYA                             |
| 16  | 170030517              | KAKARLAPUDI SRIJA                                |
| 17  | 170030606              | KOLAGANI ANUSHA                                  |
| 18  | 170030873              | N SOWMYA                                         |
| 19  | 170031369              | VEERAVALLI PAVITHRA                              |
| 20  | 170031461              | BALUMURI VARIJA                                  |
| 21  | 170030473              | JANGAM BHARGAV                                   |
| 22  | 170030309              | DOCCA PRANAV                                     |
| 23  | 170030386              | GOLLA SAI MOUNIKA                                |
| 24  | 170030455              | IDUPULAPATI APURVA                               |
| 25  | 170030492              | KODALI JYOTHIRLATHA                              |
| 26  | 170030503              | KADIYALA DIVYA NIMISHA                           |
| 27  | 170030524              | KALAPALA JETHIN CHOWDARY                         |
| 28  | 170030521              | KAKUMANU GEETHA                                  |
| 29  | 170030541              | KANCHARLA LAKSHMI ANANTHA VYAS                   |
| 30  | 170030646              | KOPPISETTI SRI SATYANJANI                        |
| 31  | 170030831              | MUDUNURI SREERAM                                 |
| 32  | 170030835              | DEVENDRA SAI MULAKAPATI                          |
| 33  | 170030839              | MUNJULURI PRATHYUSHA                             |