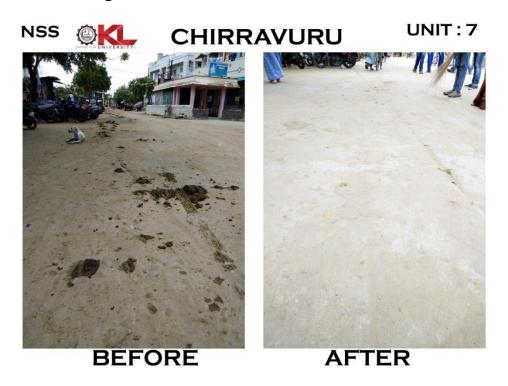

#### AWARENESS ON SWATCH BHARATH

Date: 02/10/2018 Place: Chirravuru

KLEF NSS Unit-7 has Conducted "SWATCH BHARATH" on 2<sup>nd</sup>October 2018 in one of the villages adopted by the K L E F i.e., CHIRRAVURU. As a part of this, NSS Volunteers, NSS program officer and Faculty Members from department of CSE are involved.

Then we divided into teams one team participated in swatch Bharath, one team in awareness and remaining shared their jobs into mud oil and bleaching powder. Coming to the first Part i.e; "SWATCH BHARATH" we ourselves divided into teams again and cleaned the roads.