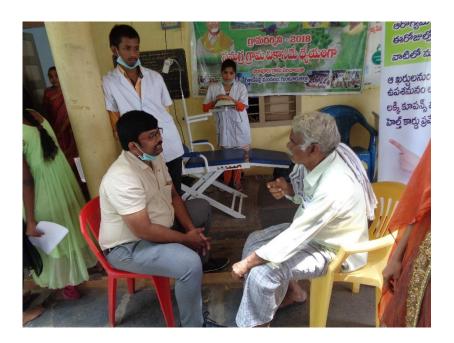

#### **INAUGURATION**

This was followed by an inauguration program held at panchayat office of village. The programme was started with lightening the lamp and NSS song. The chief guest Habibulla Khan (Student affairs Dean of K L E F), Ravindranath nath (Extension activities dean of K L E F), P. Yellamma (Program Officer of Unit – 7), G. Sundar Rao (VRO), M.L.V. Prasad (Secretary), Anganwadi members, V. SubbaRao (Social Worker in the village) and other dignitaries were welcomed by NSS volunteers.

The inaugural speech was delivered by Habibulla khan, Ravindranath sir and Yellamma mam, emphasized the role of National Service Scheme (NSS) in the community service. All others who attended have also expressed their opinions about the NSS camp. Several village people attended the function. Village authorities welcomed the team of volunteers into their village and assured them all sorts of co-operation needed in making the special camp a huge success.