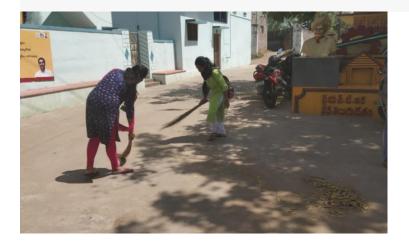

#### **SWATCH BHARATH**

Afternoon of the first day About 50 volunteers divided into sub groups and went in to the streets, lanes and by lanes of the village. Few groups organized a cleanliness drive Swatch Bharath by selecting a street nearby the panchayat office. Volunteers cleaned the village roads, removed dust heaps and they attempted to create awareness on cleanliness and hygiene volunteers participated actively and encouraged villagers to keep their streets neatly so that there will be less mosquitoes and good surroundings as a result the villagers are not affected with infectious diseases. This programme aimed to aware the people on cleanliness, Health, Hygiene in the village. NSS volunteers appreciated the people who uses pits and maintain cleanliness in their homes and streets.

Volunteers cleaning the roads