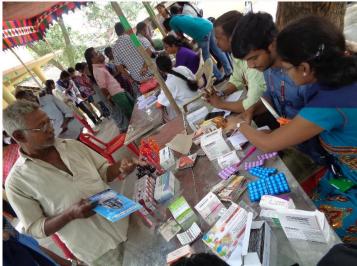

#### **Summary of Medical Camp**

→Blood Checkup: In Villages many people don't know respective blood groups, so we had taken the help of 4 B-Pharmacy students of our university to check the blood group of villagers. And the villagers might not have the good levels of hemoglobin. Our students verified their level of hemoglobin and given precautions if anyone has the low level of it.

B-pharmacy students taking the blood samples and testing them

Eye checkup: Doctors from **Sky Health Foundation** tested the eyes of villagers who had some problems regarding eyes. The doctors had given the medicines and eye drops bottle as

per their problems. If it's a severe situation they insisted them to visit their clinic and they will do operation. Old persons may have the problem of cataract so it can be solved only by operation.

Ophthalmologist checking the eyes of villager

Heart related checkup: Two Cardiologists from NRI Hospital, Vijayawada participated in the camp and rendered their services. At first the Nurses tested the BP's of villagers and sent them to doctors. The doctors tested them and asked their problems while working (Asthma) or sleeping (snoring) or cough and cold problems. They had written medicines as per their problems. If they are severe issues like scanning, doctors said to visit their hospitals and assured that they will treat them. If they have the Arogya Sri card, they are treated freely.

The Cardiologists testing the villagers and asking their problems

ECG Checkup: An electrocardiogram (ECG) is a **test** which measures the electrical activity of your heart to show whether or not it is working normally. The doctors checked them and given reports immediately.

ECG checkup

Dental Problems: A Dentist along with his two assistants came and tested the villagers and given suggestion how to solve their problems.

Dentist testing the villager

Our volunteers giving medicines as per the prescription given by doctors with free of cost

Faculty members along with the PRO of NRI Hospital

All volunteers participated actively in talking with villagers, enquiring their problems and sending them to doctors in order without any disturbances.

"190 villagers came forward and got the solutions for their queries and problems"

| S.N | Univ ID                | Name of the Volunteer                            |
|-----|------------------------|--------------------------------------------------|
| 1   | 170030276<br>170031466 | DANTALA POOJITH VARDHAN GARLAPATI DARAHAS KANTHI |
| 3   | 170031400              | KURAPATI LAKSHMI NATH VENKATASAI                 |
| 4   | 170030004              | ADUSUMALLI ROHINI                                |
| 5   | 170030014              | MATURI SUMANTH                                   |
| 6   | 170030758              | MUTYALA JVS PRAKASH                              |
| 7   | 170030632              | NAGATI PRINCY                                    |
| 8   | 170031318              | DUGGIRALA SRIVANI                                |
| 9   | 170030327              | GUNDABATTUNI SURENDRA BABU                       |
| 10  | 170030433              | GODAVARTHI JASWANTH                              |
| 11  | 170030477              | KAKARA RAJESH                                    |
| 12  | 170030311              | SEELAMNENI JANVITHA                              |
| 13  | 170030228              | CHINNI KHUMUD AKHIL                              |
| 14  | 170030447              | HANUMANTHU SRI MANIKANTA<br>GOWTHAM              |
| 15  | 170030479              | JAVVAJI GEETHA PRIYA                             |
| 16  | 170030517              | KAKARLAPUDI SRIJA                                |
| 17  | 170030606              | KOLAGANI ANUSHA                                  |
| 18  | 170030873              | N SOWMYA                                         |
| 19  | 170031369              | VEERAVALLI PAVITHRA                              |
| 20  | 170031461              | BALUMURI VARIJA                                  |
| 21  | 170030473              | JANGAM BHARGAV                                   |
| 22  | 170030309              | DOCCA PRANAV                                     |
| 23  | 170030386              | GOLLA SAI MOUNIKA                                |
| 24  | 170030455              | IDUPULAPATI APURVA                               |
| 25  | 170030492              | KODALI JYOTHIRLATHA                              |
| 26  | 170030503              | KADIYALA DIVYA NIMISHA                           |
| 27  | 170030524              | KALAPALA JETHIN CHOWDARY                         |
| 28  | 170030521              | KAKUMANU GEETHA                                  |
| 29  | 170030541              | KANCHARLA LAKSHMI ANANTHA VYAS                   |
| 30  | 170030646              | KOPPISETTI SRI SATYANJANI                        |
| 31  | 170030831              | MUDUNURI SREERAM                                 |
| 32  | 170030835              | DEVENDRA SAI MULAKAPATI                          |
| 33  | 170030839              | MUNJULURI PRATHYUSHA                             |