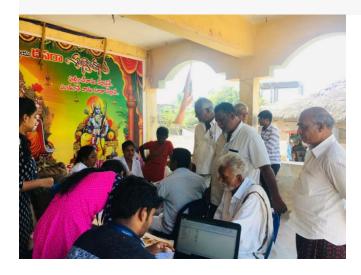

#### **EVENT NAME: MEDICAL CAMP**

NSS Volunteers of Dept of CSE of K L E F has Conducted "Medical Camp" on 11<sup>th</sup> October, 2018 in one of the village adopted by the K L University i.e.Chirravuru as a part of this NSS Volunteers from Unit-1 and 7, program officer (P Yellamma)CEA Associate Dean Dr Ravindranath, P suresh and Kalish vali are involved.

On the day of the event, all the NSS volunteers, NSS program officer and four Members of the Advisory department along with 23 volunteers started from the college at 9.30 am in bus and reached the Chirravuru by 10.00 am.

#### **Summary of Medical Camp**

→Blood Checkup: In Villages many people don't know respective blood groups, so we had taken the help of 4 B-Pharmacy students of our university to check the blood group of villagers. And the villagers might not have the good levels of hemoglobin. Our students verified their level of hemoglobin and given precautions if anyone has the low level of it.