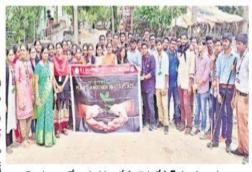

Venue: Chirravuru village, Guntur(dt)

Date: 24-09-2018

NSS Volunteers of Dept of CSE of K L E F has Conducted "Plantation Event and awareness regarding mosquitoes in the village (Rally)" on 24<sup>rd</sup> September, 2018 in one of the village adopted by the K L University i.e Chirravuru as a part of this NSS UNIT-7 Program officer (P Yellamma), student coordinators and 41 student volunteers are participated from CSE department.

Chanting slogans at main center of village

Plantation (All volunteers and panchayat members also participated)

|     |           | NSS UNIT-7 NSS DAY               | OFWATO     |            |              |
|-----|-----------|----------------------------------|------------|------------|--------------|
| S.N | Univ ID   | Name of the Volunteer            | EVENT      | DATE       | TIME         |
| 1   | 170030014 | ADUSUMALLI ROHINI                | plantation | 24-09-2018 | 9:00 -12:40  |
| 2   | 170030113 | BATTULA GEYANI                   | plantation | 24-09-2018 | 9:00 -12:40  |
| 3   | 170030206 | CHATRATHI BHAVISHYA              | plantation | 24-09-2018 | 9:00 -12:40  |
| 4   | 170030218 | CHERUKURI SHARMILA               | plantation | 24-09-2018 | 9:00 -12:40  |
| 5   | 170030228 | CHINNI KHUMUD AKHIL              | plantation | 24-09-2018 | 9:00 -12:40  |
| 6   | 170030276 | DANTALA POOJITH VARDHAN          | plantation | 24-09-2018 | 9:00 -12:40  |
| 7   | 170030308 | M DIVYA SHREE                    | plantation | 24-09-2018 | 9:00 -12:40  |
| 8   | 170030379 | GHANTA SUNANDANA                 | plantation | 24-09-2018 | 9:00 -12:40  |
| 9   | 170030386 | GOLLA SAI MOUNIKA                | plantation | 24-09-2018 | 9:00 -12:40  |
| 10  | 170030429 | GUDURU GIRIDHAR                  | plantation | 24-09-2018 | 9:00 -12:40  |
| 11  | 170030435 | GUNDABATTUNI SURENDRA BABU       | plantation | 24-09-2018 | 9:00 -12:40  |
| 12  | 170030455 | IDUPULAPATI APURVA               | plantation | 24-09-2018 | 9:00 -12:40  |
| 13  | 170030457 | INDLA ADITYA                     | plantation | 24-09-2018 | 9:00 -12:40  |
| 14  | 170030477 | GODAVARTHI JASWANTH              | plantation | 24-09-2018 | 9:00 -12:40  |
| 15  | 170030503 | KADIYALA DIVYA NIMISHA           | plantation | 24-09-2018 | 9:00 -12:40  |
| 16  | 170030517 | KAKARLAPUDI SRIJA                | plantation | 24-09-2018 | 9:00 -12:40  |
| 17  | 170030550 | KANDRU JAYA MADHAVI              | plantation | 24-09-2018 | 9:00 -12:40  |
| 18  | 170030574 | KARUTURI SAI INDRANI             | plantation | 24-09-2018 | 9:00 -12:40  |
| 19  | 170030606 | KOLAGANI ANUSHA                  | plantation | 24-09-2018 | 9:00 -12:40  |
| 20  | 170030625 | KOMMURU VENKATA SONIKA           | plantation | 24-09-2018 | 9:00 -12:40  |
| 21  | 170030626 | KONANKI RAHUL CHOWDARY           | plantation | 24-09-2018 | 9:00 -12:40  |
| 22  | 170030653 | KOSANA JAYA VENKATA SAI KRISHNA  | plantation | 24-09-2018 | 9:00 -12:40  |
| 23  | 170030684 | KURAPATI LAKSHMI NATH VENKATASAI | plantation | 24-09-2018 | 9:00 -12:40  |
| 24  | 170030798 | MATURI SUMANTH                   | plantation | 24-09-2018 | 9:00 -12:40  |
| 25  | 170030823 | MOVVA SAI RAJESH                 | plantation | 24-09-2018 | 9:00 -12:40  |
| 26  | 170030831 | MUDUNURI SREERAM                 | plantation | 24-09-2018 | 9:00 -12:40  |
| 27  | 170030922 | NEYYALA YASHWANTH                | plantation | 24-09-2018 | 9:00 -12:40  |
| 28  | 170030935 | NUKALA SWETHAK SAI HARSHA        | plantation | 24-09-2018 | 9:00 -12:40  |
| 29  | 170031013 | PENDEM VAMSINADH                 | plantation | 24-09-2018 | 9:00 -12:40  |
| 30  | 170031126 | REDDEM PRAVALLIKA                | plantation | 24-09-2018 | 9:00 -12:40  |
| 31  | 170031152 | THOTA SAMBA SIVA RAO             | plantation | 24-09-2018 | 9:00 -12:40  |
| 32  | 170031176 | SEELAMNENI JANVITHA              | plantation | 24-09-2018 | 9:00 -12:40  |
| 33  | 170031304 | TORATI NAGA MANI SURYA           | plantation | 24-09-2018 | 9:00 -12:40  |
| 34  | 170031420 | YAKKALA G V N GURU SAI CHARAN    | plantation | 24-09-2018 | 9:00 -12:40  |
| 35  | 170031422 | YALAMANCHILI BHEESHMA CHOWDARY   | plantation | 24-09-2018 | 9:00 -12:40  |
| -   |           | YANDAPALLI SAI SADHVI            | plantation | 24-09-2018 | 9:00 -12:40  |
| 37  | 170031442 | YECHURI BHAVYASRI                | plantation | 24-09-2018 | 9:00 -12:40  |
| 38  | 170031461 | BALUMURI VARIJA                  | plantation | 24-09-2018 | 9:00 -12:40  |
| 39  | 170031466 | GARLAPATI DARAHAS KANTHI         | plantation | 24-09-2018 | 9:00 -12:40  |
| 40  | 170031493 | YAMALA ANJALI                    | plantation | 24-09-2018 | 9:00 -12:40  |
| 41  | 170030473 | JANGAM BHARGAV                   | plantation | 24-09-2018 | 9:00 - 12:40 |