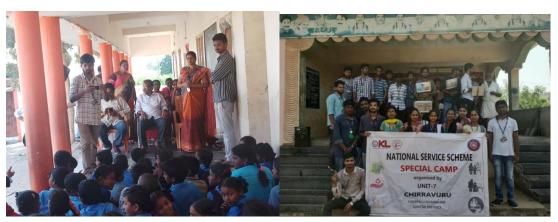

### Day – 1 (22<sup>nd</sup> February 2019)

In the early morning, who are staying distributed the pamphlets and invited villagers to participate in the camp and get benefitted. They given bunch of pamphlets to the paper boy and he inserted them in between the newspaper and circulated. They made all the arrangements needed to do the programs without any problem.

The forenoon session of the day began with a procession by volunteers and higher authorities of our college in the campus.

Starting camp in the campus by Habibulla Khan sir

Volunteers also gone into into the streets of village to create awareness among the villagers about the ensuing special camp programme in their village for a period of four days.

#### **Event Name: NSS Special Camp**

NSS Unit – 7 volunteers of Department of Computer Science and Engineering(CSE) of Koneru Lakshmaiah Educational Foundation(K L E F) has Conducted "Special Camp" for four days from 22<sup>nd</sup> to 25<sup>th</sup> February, 2019 in one of the village adopted by the K L E F i.e. Chirravuru. This special camp was organized with the help of panchayat raj department of chirravuru. As a part of this camp everyday volunteers attended with an intention to do what they can do for the welfare of villagers.