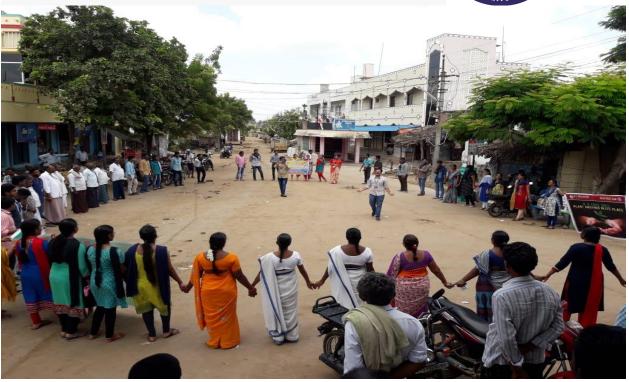

On the day of the event, all the NSS volunteers, NSS PO and volunteers are started from the college at 9.30 am in bus and reached the Chirravuru by 9.50 am. After reaching the Chirravuru, all the volunteers along with P Yellamma (NSS Program officer), A.Srinivasulu (Special Officer Of Gram Panchayat), D. Bramhananda rao (MPTC Chairman), M LVPrasad (Panchayat Secretary), ward members, anganvadi teachers, Ashaworkers and gram panchayat staff participated in rally regarding mosquitoes. All the participants are given the awareness on how to keep the village clean and green. At first we went to panchayat office and had discussion with the panchayat members regarding major problems they were facing.

Our team talked with them effectively. From there we started our rally and went across the streets of village by chanting the slogans regarding the event. Then we gathered at the main center of village where the village members also participated with us. we have made slogans to encourage the villagers so that they will follow what we had said to them. After that in the village we had planted 50 plants.

As the event was conducted on the "NSS Day" we took part more effectively.

Discussion with the panchayat members.

(Program officer of the Unit-7, coordinators, special officer of gram panchayat, villagers)

Chanting slogans at main center of village

Plantation (All volunteers and panchayat members also participated)

|     |           | NSS UNIT-7 NSS DAY               | OFWATO     |            |              |
|-----|-----------|----------------------------------|------------|------------|--------------|
| S.N | Univ ID   | Name of the Volunteer            | EVENT      | DATE       | TIME         |
| 1   | 170030014 | ADUSUMALLI ROHINI                | plantation | 24-09-2018 | 9:00 -12:40  |
| 2   | 170030113 | BATTULA GEYANI                   | plantation | 24-09-2018 | 9:00 -12:40  |
| 3   | 170030206 | CHATRATHI BHAVISHYA              | plantation | 24-09-2018 | 9:00 -12:40  |
| 4   | 170030218 | CHERUKURI SHARMILA               | plantation | 24-09-2018 | 9:00 -12:40  |
| 5   | 170030228 | CHINNI KHUMUD AKHIL              | plantation | 24-09-2018 | 9:00 -12:40  |
| 6   | 170030276 | DANTALA POOJITH VARDHAN          | plantation | 24-09-2018 | 9:00 -12:40  |
| 7   | 170030308 | M DIVYA SHREE                    | plantation | 24-09-2018 | 9:00 -12:40  |
| 8   | 170030379 | GHANTA SUNANDANA                 | plantation | 24-09-2018 | 9:00 -12:40  |
| 9   | 170030386 | GOLLA SAI MOUNIKA                | plantation | 24-09-2018 | 9:00 -12:40  |
| 10  | 170030429 | GUDURU GIRIDHAR                  | plantation | 24-09-2018 | 9:00 -12:40  |
| 11  | 170030435 | GUNDABATTUNI SURENDRA BABU       | plantation | 24-09-2018 | 9:00 -12:40  |
| 12  | 170030455 | IDUPULAPATI APURVA               | plantation | 24-09-2018 | 9:00 -12:40  |
| 13  | 170030457 | INDLA ADITYA                     | plantation | 24-09-2018 | 9:00 -12:40  |
| 14  | 170030477 | GODAVARTHI JASWANTH              | plantation | 24-09-2018 | 9:00 -12:40  |
| 15  | 170030503 | KADIYALA DIVYA NIMISHA           | plantation | 24-09-2018 | 9:00 -12:40  |
| 16  | 170030517 | KAKARLAPUDI SRIJA                | plantation | 24-09-2018 | 9:00 -12:40  |
| 17  | 170030550 | KANDRU JAYA MADHAVI              | plantation | 24-09-2018 | 9:00 -12:40  |
| 18  | 170030574 | KARUTURI SAI INDRANI             | plantation | 24-09-2018 | 9:00 -12:40  |
| 19  | 170030606 | KOLAGANI ANUSHA                  | plantation | 24-09-2018 | 9:00 -12:40  |
| 20  | 170030625 | KOMMURU VENKATA SONIKA           | plantation | 24-09-2018 | 9:00 -12:40  |
| 21  | 170030626 | KONANKI RAHUL CHOWDARY           | plantation | 24-09-2018 | 9:00 -12:40  |
| 22  | 170030653 | KOSANA JAYA VENKATA SAI KRISHNA  | plantation | 24-09-2018 | 9:00 -12:40  |
| 23  | 170030684 | KURAPATI LAKSHMI NATH VENKATASAI | plantation | 24-09-2018 | 9:00 -12:40  |
| 24  | 170030798 | MATURI SUMANTH                   | plantation | 24-09-2018 | 9:00 -12:40  |
| 25  | 170030823 | MOVVA SAI RAJESH                 | plantation | 24-09-2018 | 9:00 -12:40  |
| 26  | 170030831 | MUDUNURI SREERAM                 | plantation | 24-09-2018 | 9:00 -12:40  |
| 27  | 170030922 | NEYYALA YASHWANTH                | plantation | 24-09-2018 | 9:00 -12:40  |
| 28  | 170030935 | NUKALA SWETHAK SAI HARSHA        | plantation | 24-09-2018 | 9:00 -12:40  |
| 29  | 170031013 | PENDEM VAMSINADH                 | plantation | 24-09-2018 | 9:00 -12:40  |
| 30  | 170031126 | REDDEM PRAVALLIKA                | plantation | 24-09-2018 | 9:00 -12:40  |
| 31  | 170031152 | THOTA SAMBA SIVA RAO             | plantation | 24-09-2018 | 9:00 -12:40  |
| 32  | 170031176 | SEELAMNENI JANVITHA              | plantation | 24-09-2018 | 9:00 -12:40  |
| 33  | 170031304 | TORATI NAGA MANI SURYA           | plantation | 24-09-2018 | 9:00 -12:40  |
| 34  | 170031420 | YAKKALA G V N GURU SAI CHARAN    | plantation | 24-09-2018 | 9:00 -12:40  |
| 35  | 170031422 | YALAMANCHILI BHEESHMA CHOWDARY   | plantation | 24-09-2018 | 9:00 -12:40  |
| -   |           | YANDAPALLI SAI SADHVI            | plantation | 24-09-2018 | 9:00 -12:40  |
| 37  | 170031442 | YECHURI BHAVYASRI                | plantation | 24-09-2018 | 9:00 -12:40  |
| 38  | 170031461 | BALUMURI VARIJA                  | plantation | 24-09-2018 | 9:00 -12:40  |
| 39  | 170031466 | GARLAPATI DARAHAS KANTHI         | plantation | 24-09-2018 | 9:00 -12:40  |
| 40  | 170031493 | YAMALA ANJALI                    | plantation | 24-09-2018 | 9:00 -12:40  |
| 41  | 170030473 | JANGAM BHARGAV                   | plantation | 24-09-2018 | 9:00 - 12:40 |