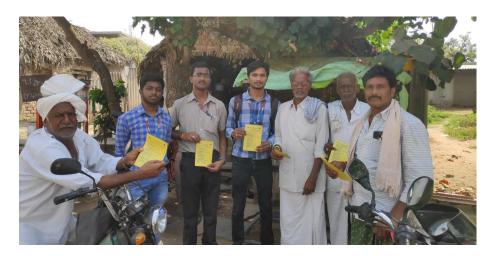

#### $Day - 0 (21^{st} February 2019)$

From afternoon Few volunteerswent across the streets of village and distributed pamphlets which depicts all the work that we are doing during the camp. They even made announcements in the churches, zilla parishad schooland main centers so that many people will know about the camp and make use of it.

Informing about the camp to the villagers

Those who are going to stay in village during the camp days went a day in advance to the destination. Four members went after sunset.

Interaction with villagers during evening time