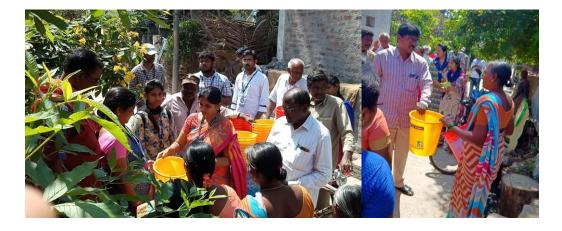

#### **BLOOD GROUPING PROGRAM**

From 01:00 clock we started the blood group identification program we invited two Bio Technology (BT) students to do the job. The <u>grouping</u> is very important when it comes to having a blood transfusion. If blood is given to a patient that has a blood type that is incompatible with the blood type of the blood that the patient receives, it can cause

intravenous clumping in the patient's blood which can be fatal. The patient's body can start producing antibodies that attack the antigens on the blood cells in the blood that was given to the patient. Many villagers came to know their blood group and we had given an identity card so that they will never forget.