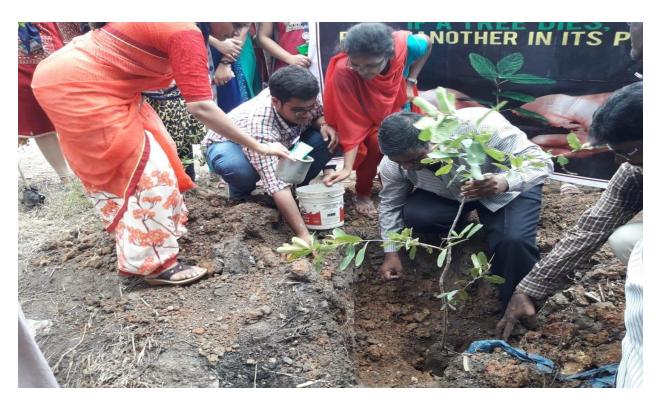

#### **PLANTATION**

NSS Cell Unit -7of K L E F Has Conducted "PLANTATION" on 17<sup>th</sup>August 2018 in one of the village adopted by the K L E F i.e., CHIRRAVURU. As a part of this, NSS Volunteers, NSS In charge and Faculty Members from department of CSE are involved.

On the day of the event, all the NSS volunteers, NSS faculty In charge and four Faculty Members of the parent department started from the college at 9.30 am in bus and reached the 'by 10.00 am. After reaching the CHIRRAVURU, all the volunteers are again divided into 18 groups by the faculty in-charge with a faculty along with them. All the 18 groups went in four directions from the Gram-Panchayat Office of CHIRRAVURU, to ensure that the volunteers covered most of the village premises.

Program Officer and some volunteers went to panchyathi office and distributed a sapling to president and started the plantation event, and secretary has discussed with program officer to plan further events which can help and growth of village.

Some of ourVolunteers had visited every house and distributed saplingsand made them aware of importance of trees and adverse effect of deforestation. Most of the villagers showed a great interest towards planting trees and, they gave an assurance that they will take care of them.