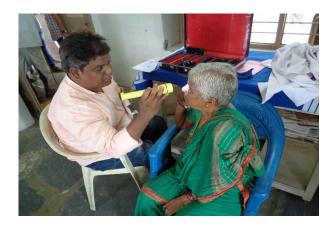

B-pharmacy students taking the blood samples and testing them

Eye checkup: Doctors from **Sky Health Foundation** tested the eyes of villagers who had some problems regarding eyes. The doctors had given the medicines and eye drops bottle as

per their problems. If it's a severe situation they insisted them to visit their clinic and they will do operation. Old persons may have the problem of cataract so it can be solved only by operation.

Ophthalmologist checking the eyes of villager