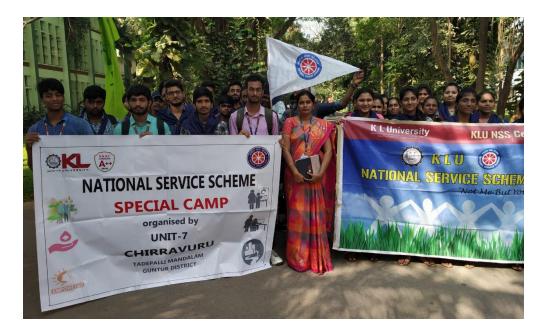

Days: From 22<sup>nd</sup> – 25<sup>th</sup>February 2019

Venue: CHIRRAVURU

#### **Event Name: NSS Special Camp**

NSS Unit – 7 volunteers of Department of Computer Science and Engineering(CSE) of Koneru Lakshmaiah Educational Foundation(K L E F) has Conducted "Special Camp" for four days from 22<sup>nd</sup> to 25<sup>th</sup> February, 2019 in one of the village adopted by the K L E F i.e. Chirravuru. This special camp was organized with the help of panchayat raj department of chirravuru. As a part of this camp everyday volunteers attended with an intention to do what they can do for the welfare of villagers.