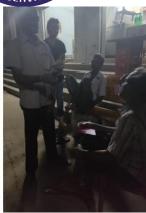

Heart related checkup: Two Cardiologists from NRI Hospital, Vijayawada participated in the camp and rendered their services. At first the Nurses tested the BP's of villagers and sent them to doctors. The doctors tested them and asked their problems while working (Asthma) or sleeping (snoring) or cough and cold problems. They had written medicines as per their problems. If they are severe issues like scanning, doctors said to visit their hospitals and assured that they will treat them. If they have the Arogya Sri card, they are treated freely.

The Cardiologists testing the villagers and asking their problems

ECG Checkup: An electrocardiogram (ECG) is a **test** which measures the electrical activity of your heart to show whether or not it is working normally. The doctors checked them and given reports immediately.