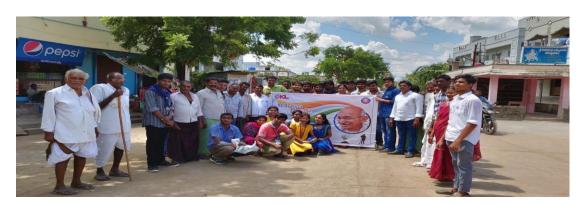

#### **EVENT NAME: MEDICAL CAMP**

NSS Volunteers of Dept of CSE of K L E F has Conducted "Medical Camp" on 11<sup>th</sup> October, 2018 in one of the village adopted by the K L University i.e.Chirravuru as a part of this NSS Volunteers from Unit-1 and 7, program officer (P Yellamma)CEA Associate Dean Dr Ravindranath, P suresh and Kalish vali are involved.

#### **Summary of Medical Camp**

→Blood Checkup: In Villages many people don't know respective blood groups, so we had taken the help of 4 B-Pharmacy students of our university to check the blood group of villagers. And the villagers might not have the good levels of hemoglobin. Our students verified their level of hemoglobin and given precautions if anyone has the low level of it.