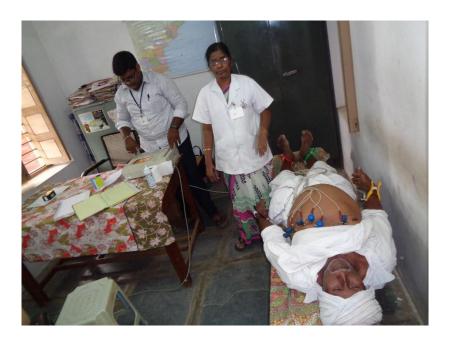

Heart related checkup: Two Cardiologists from NRI Hospital, Vijayawada participated in the camp and rendered their services. At first the Nurses tested the BP's of villagers and sent them to doctors. The doctors tested them and asked their problems while working (Asthma) or sleeping (snoring) or cough and cold problems. They had written medicines as per their problems. If they are severe issues like scanning, doctors said to visit their hospitals and assured that they will treat them. If they have the Arogya Sri card, they are treated freely.

The Cardiologists testing the villagers and asking their problems

ECG Checkup: An electrocardiogram (ECG) is a **test** which measures the electrical activity of your heart to show whether or not it is working normally. The doctors checked them and given reports immediately.

ECG checkup

Dental Problems: A Dentist along with his two assistants came and tested the villagers and given suggestion how to solve their problems.

Dentist testing the villager

Our volunteers giving medicines as per the prescription given by doctors with free of cost